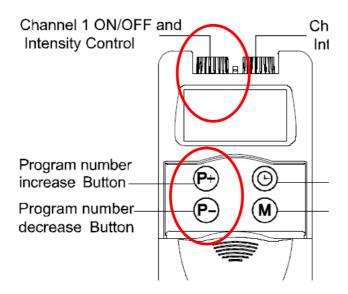

## (make sure remove ALL the electrodes from skin)

4. First press and hold P+ Program number Increase Button and P- Program number Decrease buttons at the same time,

then Turn Intensity Control knob for Channel 1 or 2 clockwise for power on.

- 5. The unit will be signaling "Bi" sound about 2 seconds.
- 6. Please release all buttons.
- 7. Turn both Channel Intensity Controls to switch off unit.
- 8. The unit already returned a factory setting.