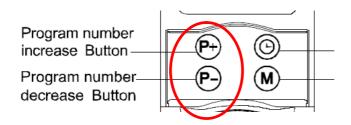

## (make sure remove ALL the electrodes from skin)

4. First press and hold P+ Program number Increase Button and P- Program number Decrease buttons at the same time,

then Turn Intensity Control knob for Channel 1 or 2 clockwise for power on.