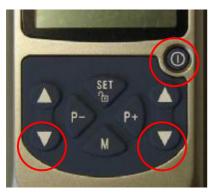

(make sure remove ALL the electrodes from skin)

4. First press and hold two intensity decrease buttons,

and press and hold power ON/OFF button for 1 second for power on.

- 5. The unit will be signaling "Bi" sound about 2 seconds.
- 6. Please release all buttons.
- 7. Press the Power ON/OFF button to switch off unit.
- 8. The unit already returned a factory setting.