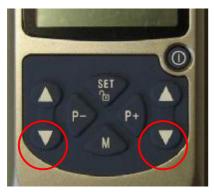

(make sure remove ALL the electrodes from skin)

4. First press and hold two intensity decrease buttons,

and press and hold power ON/OFF button for 1 second for power on.

- 5. The unit will be signaling "Bi" sound about 2 seconds.
- 6. Please release all buttons.
- 7. Press the Power ON/OFF button to switch off unit.
- 8. The unit already returned a factory setting.