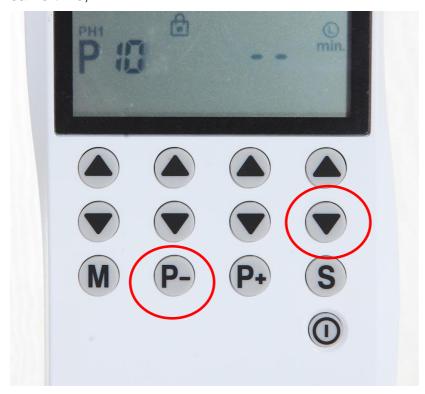

(make sure remove ALL the electrodes from skin)

4. **First** press and hold "CH4 ▼" intensity decrease and "**P-**" buttons at the same time,

**Then** press and hold power ON/OFF button for 1 second for power on.