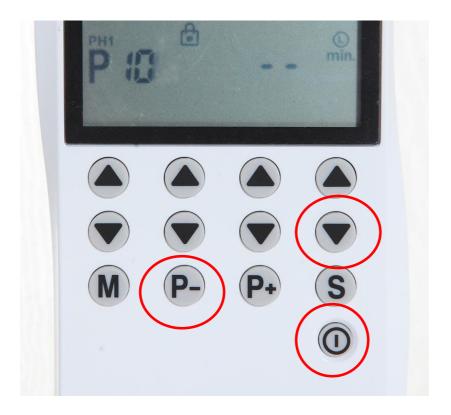

(make sure remove ALL the electrodes from skin)

4. **First** press and hold "CH4 ▼" intensity decrease and "**P-**" buttons at the same time,

**Then** press and hold power ON/OFF button for 1 second for power on.